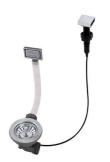

#### **OPTIONAL AUTOMATIC WASTE FITTINGS**

Automatic waste fitting - PM 8407 113

Space automatic waste fitting - PA 8407 108

Space automatic waste fitting - PE 8407 109

Space Light automatic waste fitting
- PL
8407 117