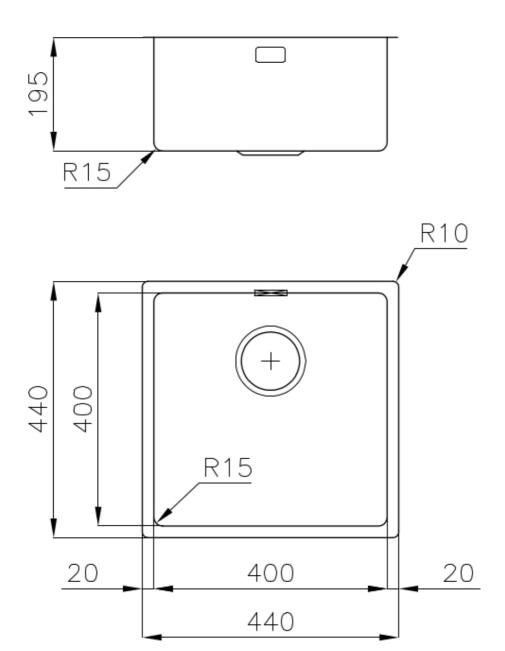

#### **DETAILS**

| Edge/Installation Type | Undermount                                                      |
|------------------------|-----------------------------------------------------------------|
| Finish                 | Foster brushed                                                  |
| Material               | AISI 304 stainless steel                                        |
| Texture                | Foster brushed                                                  |
| Base                   | 45 cm                                                           |
| Dimensions             | 440x440 mm                                                      |
| Standard fittings      | Fixing hooks, gasket, drain, overflow and siphon, boxed packing |
| Mixer holes            | No standard holes                                               |
| Built-in hole          | View technical data sheet                                       |
|                        |                                                                 |

| Drainer                   | No                                                                                                                                                                                                          |
|---------------------------|-------------------------------------------------------------------------------------------------------------------------------------------------------------------------------------------------------------|
| Width                     | 44 cm                                                                                                                                                                                                       |
| Bowl dimension            | 400 x 400 mm                                                                                                                                                                                                |
| Number of bowls           | 1 bowl                                                                                                                                                                                                      |
| Waste fitting             | 3,5" drain                                                                                                                                                                                                  |
| FEATURES                  |                                                                                                                                                                                                             |
| Basket 3,5" waste fitting | The drain is equipped with a large 3.5" drain, with the practical basket cap that prevents the discharge of solid parts.                                                                                    |
| High thickness            | Imm thick steel. A significant thickness, which guarantees the maximum sturdiness and durability.                                                                                                           |
| Perimetral overflow       | The overflow is always a security on the Foster sinks that prevents the overflow of water in case of oversights. The perimeter drain solution improves aesthetics thanks to its square and essential shape. |
| Small radius              | Bowls with squared shapes with a modern design and an increased capacity, for a minimal aesthetics connected with an extreme practicity.                                                                    |