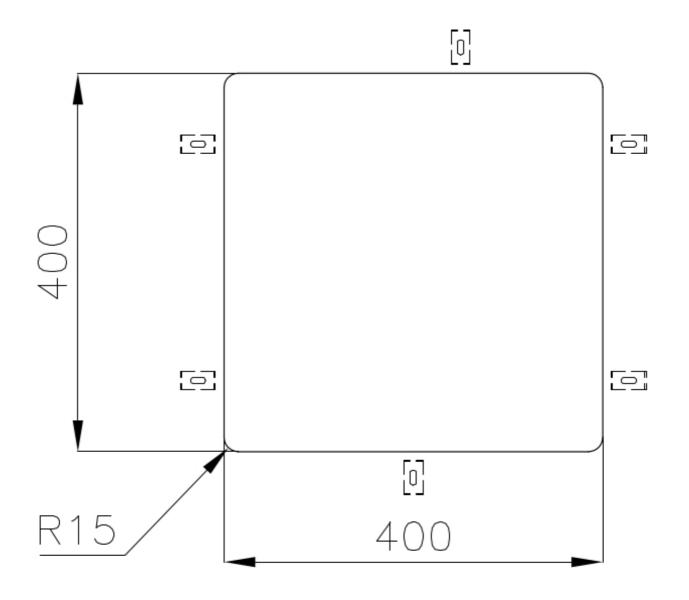

### **TECHNICAL DATA**

Cut out size Dimensioni per foratura top

**OPTIONAL ACCESSORIES** 

Cestello inox 8612 000

Glass chopping board 8631 300

HPDE Chopping board 8657 001

HPDE Twin chopping board 8644 101

Stainless steel plate rack 8100 154