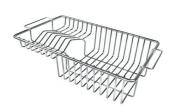

8100 303 \* only in combination with the accessory 8644 101

Stainless steel plate rack

White basket 8612 100

**White bowl** 8153 100

Graters kit with ring-holder and food collection tray 8159 101

\* only in combination with the accessory 8644 101