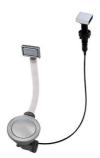

#### **OPTIONAL AUTOMATIC WASTE FITTINGS**

Automatic waste fitting - PM 8407 113

Space automatic waste fitting - PA 8407 108

Space automatic waste fitting - PE 8407 109

Space Light automatic waste fitting
- PL
8407 117