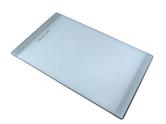

### **TECHNICAL DATA**

Cut out size Dimensioni per foratura top

**OPTIONAL ACCESSORIES** 

Cestello inox 8612 000

Glass chopping board 8631 300

HPDE Chopping board 8657 001

HPDE Twin chopping board 8644 101

Stainless steel plate rack 8100 154