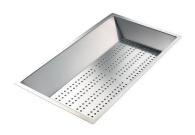

Stainless steel perforated tray

8151 000

\* only in combination with the accessory 8644 101

Stainless steel plate rack

8100 201