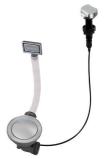

#### **OPTIONAL AUTOMATIC WASTE FITTINGS**

Automatic waste fitting - PM 8407 113

Space automatic waste fitting - PA 8407 108

Space automatic waste fitting - PE 8407 109

Space Light automatic waste fitting
- PL
8407 117