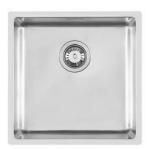

Kitchen Sinks Code: 2156 850

#### **DETAILS**

| Edge/Installation Type | Undermount                                                      |
|------------------------|-----------------------------------------------------------------|
| Finish                 | Foster brushed                                                  |
| Material               | AISI 304 stainless steel                                        |
| Texture                | Foster brushed                                                  |
| Base                   | 45 cm                                                           |
| Dimensions             | 440x440 mm                                                      |
| Standard fittings      | Fixing hooks, gasket, drain, overflow and siphon, boxed packing |
| Mixer holes            | No standard holes                                               |
| Built-in hole          | View technical data sheet                                       |
|                        |                                                                 |

| Drainer                   | No                                                                                                                                                                                                          |
|---------------------------|-------------------------------------------------------------------------------------------------------------------------------------------------------------------------------------------------------------|
| Width                     | 44 cm                                                                                                                                                                                                       |
| Bowl dimension            | 400 x 400 mm                                                                                                                                                                                                |
| Number of bowls           | 1 bowl                                                                                                                                                                                                      |
| Waste fitting             | 3,5" drain                                                                                                                                                                                                  |
| FEATURES                  |                                                                                                                                                                                                             |
| Basket 3,5" waste fitting | The drain is equipped with a large 3.5" drain, with the practical basket cap that prevents the discharge of solid parts.                                                                                    |
| High thickness            | Imm thick steel. A significant thickness, which guarantees the maximum sturdiness and durability.                                                                                                           |
| Perimetral overflow       | The overflow is always a security on the Foster sinks that prevents the overflow of water in case of oversights. The perimeter drain solution improves aesthetics thanks to its square and essential shape. |
| Small radius              | Bowls with squared shapes with a modern design and an increased capacity, for a minimal aesthetics connected with an extreme practicity.                                                                    |